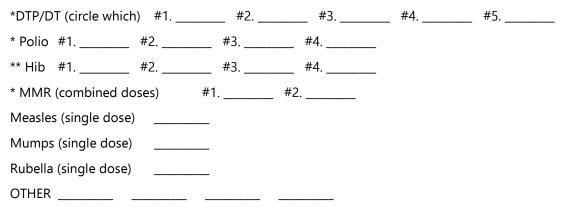

## **Children's Medical Report**

C. IMMUNIZATIONS HISTORY: Fill in below or attach copy of the immunization record.

G.S. 130A-155(b) requires all day care facilities to have this information on file.

## Enter date of each dose - Month/Day/Year

## VACCINE

\* Required by State law.

\*\*Required by State law for children born on or after 10/01/91